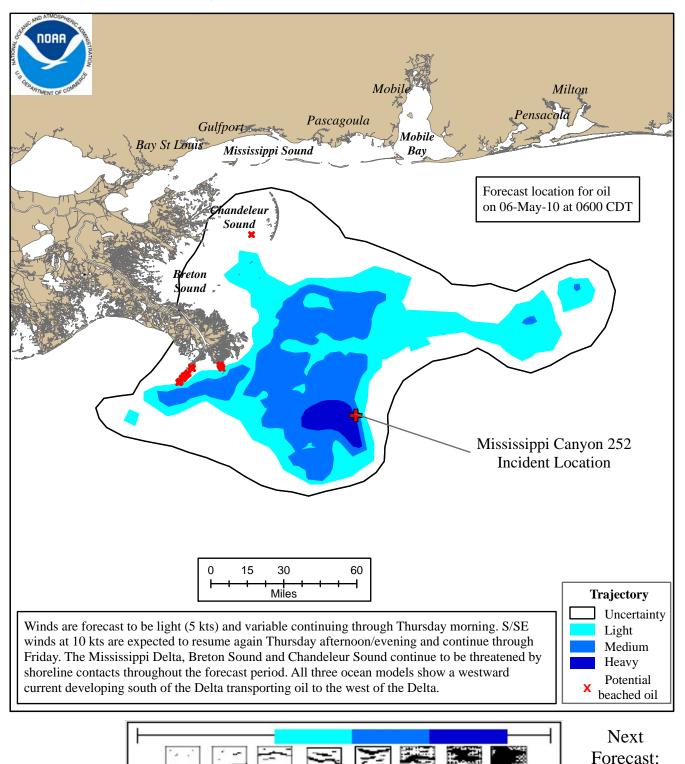

## Trajectory Forecast Mississippi Canyon 252

## NOAA/NOS/OR&R

Estimate for: 0600 CDT, Thursday, 5/06/10 Date Prepared: 1300 CDT, Wednesday, 5/05/10

May 6th AM

This forecast is based on the NWS spot forecast from Wednesday, May 5 AM. Currents were obtained from the NOAA Gulf of Mexico, Texas A&M/TGLO, and NAVO/NRL models and HFR measurements. The model was initialized from satellite imagery analysis provided by NOAA/NESDIS obtained Wednesday morning and a Wednesday morning helicopter overflight. The leading edge may contain tarballs that are not readily observable from the imagery (hence not included in the model initialization).

this scale bar shows the meaning of the distribution terms at the current time