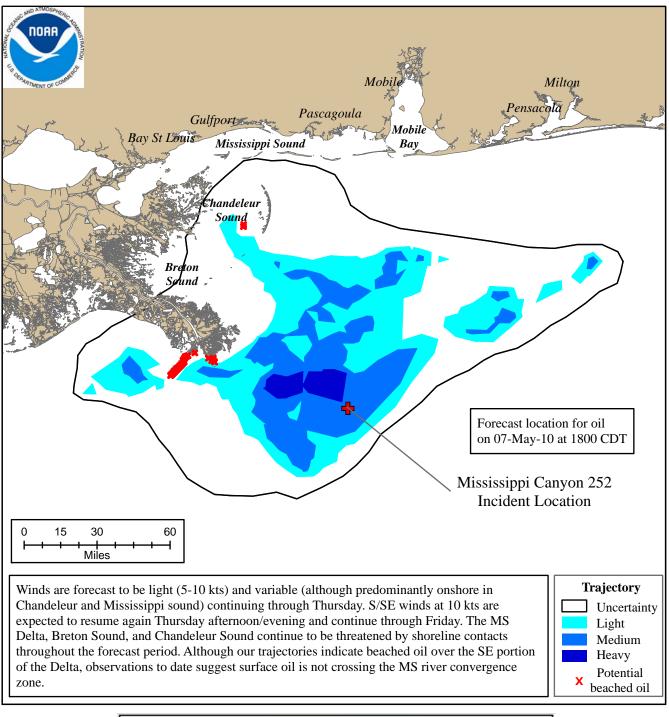

## Trajectory Forecast Mississippi Canyon 252

## NOAA/NOS/OR&R

Estimate for: 1800 CDT, Friday, 5/07/10

Date Prepared: 2000 CDT, Wednesday, 5/05/10

This forecast is based on the NWS spot forecast from Wednesday, May 5 PM. Currents were obtained from the NOAA Gulf of Mexico, Texas A&M/TGLO, and NAVO/NRL models and HFR measurements. The model was initialized from early morning satellite imagery analysis provided by NOAA/NESDIS and Wednesday overflight observations. The leading edge may contain tarballs that are not readily observable from the imagery (hence not included in the model initialization).

Next Forecast: May 6th PM