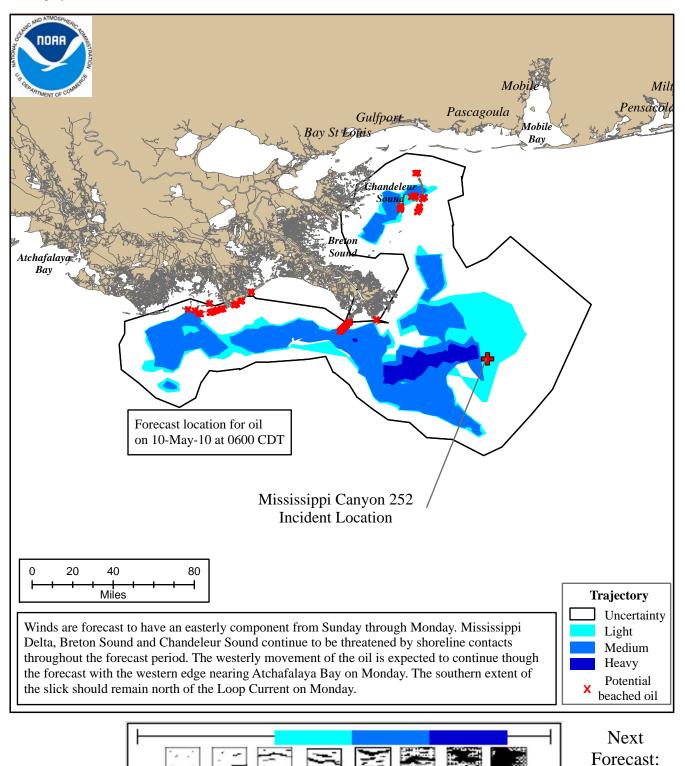

## Trajectory Forecast Mississippi Canyon 252

## NOAA/NOS/OR&R

Estimate for: 0600 CDT, Monday, 5/10/10 Date Prepared: 1200 CDT, Saturday, 5/08/10

May 9th AM

This forecast is based on the NWS spot forecast from Saturday, May 8 AM. Currents were obtained from the NOAA Gulf of Mexico, West Florida Shelf/USF, Texas A&M/TGLO, NAVO/NRL models, and HFR measurements. The model was initialized from satellite imagery, analysis provided by NOAA/NESDIS obtained Saturday morning, and Saturday AM overflight observations. The leading edge may contain tarballs that are not readily observable from the imagery (hence not included in the model initialization).