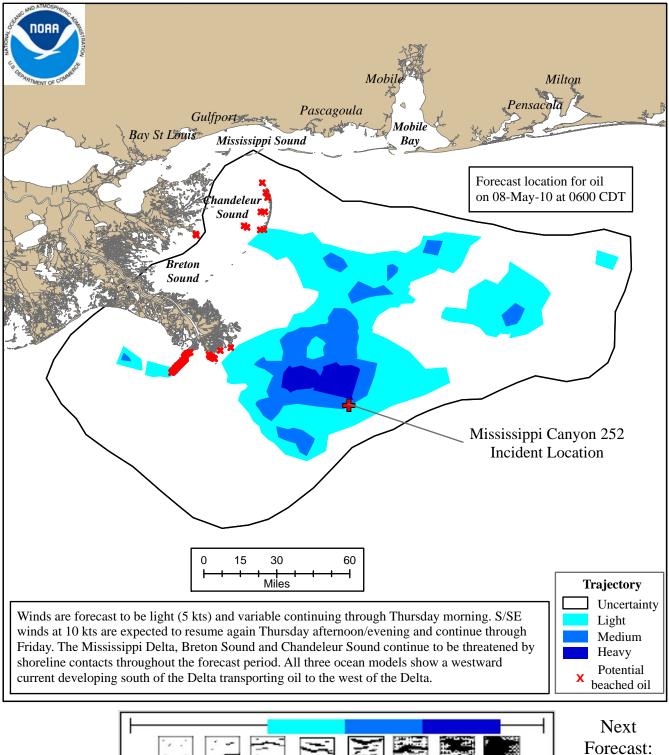

## **Trajectory Forecast Mississippi Canyon 252**

## NOAA/NOS/OR&R Estimate for: 0600 CDT, Saturday, 5/08/10 Date Prepared: 1300 CDT, Wednesday, 5/05/10

This forecast is based on the NWS spot forecast from Wednesday, May 5 AM. Currents were obtained from the NOAA Gulf of Mexico, Texas A&M/TGLO, and NAVO/NRL models and HFR measurements. The model was initialized from satellite imagery analysis provided by NOAA/NESDIS obtained Wednesday morning and a Wednesday morning helicopter overflight. The leading edge may contain tarballs that are not readily observable from the imagery (hence not included in the model initialization).