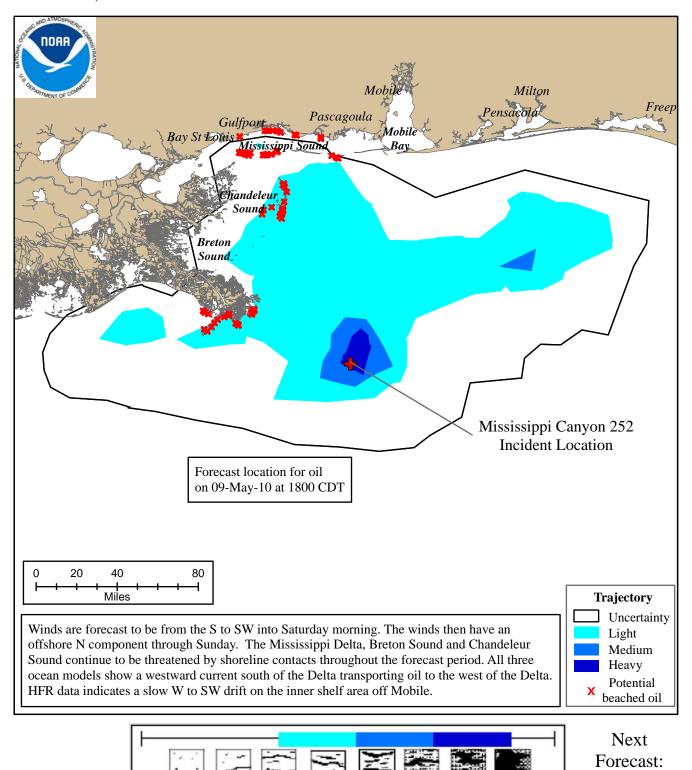

## Trajectory Forecast Mississippi Canyon 252

## NOAA/NOS/OR&R

Estimate for: 1800 CDT, Sunday, 5/09/10 Date Prepared: 2000 CDT, Thursday, 5/06/10

May 7th PM

This forecast is based on the NWS spot forecast from Thursday, May 6 PM. Currents were obtained from the NOAA Gulf of Mexico, Texas A&M/TGLO, and NAVO/NRL models and HFR measurements. The model was initialized from satellite imagery analysis provided by NOAA/NESDIS obtained Thursday morning, and 3 Thursday overflights. The leading edge may contain tarballs that are not readily observable from the imagery (hence not included in the model initialization).