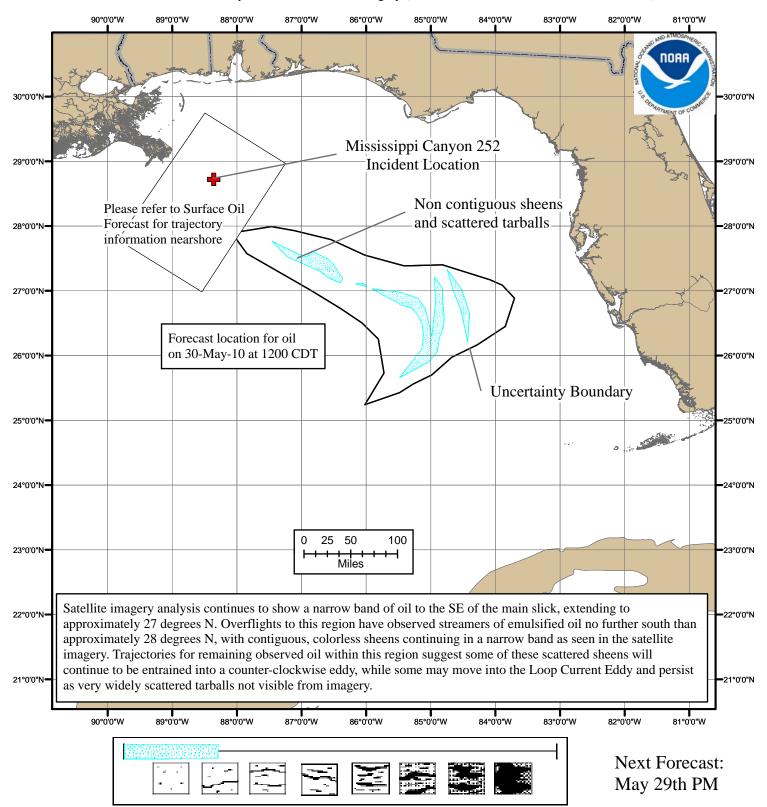

## Offshore<br/>Surface Oil ForecastNOAA/NOS/OR&ROffshoreDeepwater Horizon MC252Estimate for: 1200 CDT, Sunday, 5/30/10<br/>Date Prepared: 1900 CDT, Friday, 5/28/10

Currents were obtained from four models: NOAA Gulf of Mexico, West Florida Shelf/USF, NRL IASNFS and NC State SABGOM. Each includes Loop Current dynamics. Gulf wide winds were obtained from the gridded NCEP product. The model was initialized from Thursday and Friday satellite imagery analysis (NOAA/NESDIS). The leading edge may contain tarballs that are not readily observable from the imagery (hence not included in the model initialization).