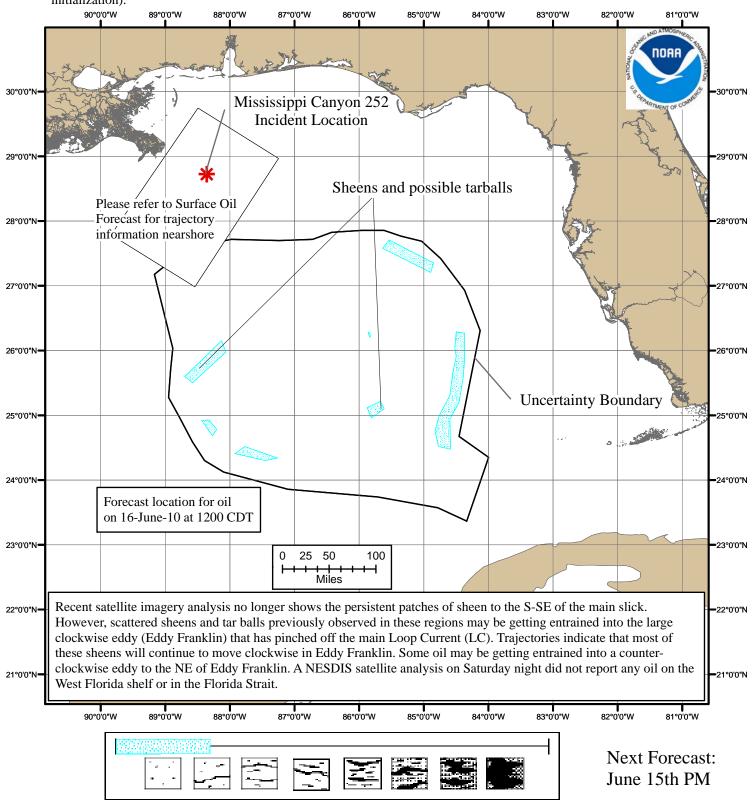

## Offshore Surface Oil Forecast Deepwater Horizon MC252

## NOAA/NOS/OR&R

**Offshore** 

Estimate for: 1200 CDT, Wednesday, 6/16/10 Date Prepared: 1900 CDT, Monday, 6/14/10

Currents were obtained from five models: NOAA Gulf of Mexico, NavO/NCOM, NRL/IASNFS, USF/WFS, and NC St./SABGOM. Each includes Loop Current dynamics. Gulf wide winds were obtained from the gridded NCEP product. The model was initialized from June 11 to June 13 satellite imagery analysis, and a June 11 CG/NOAA overflight. The leading edge may contain tarballs that are not readily observable from the imagery (hence not included in the model initialization).