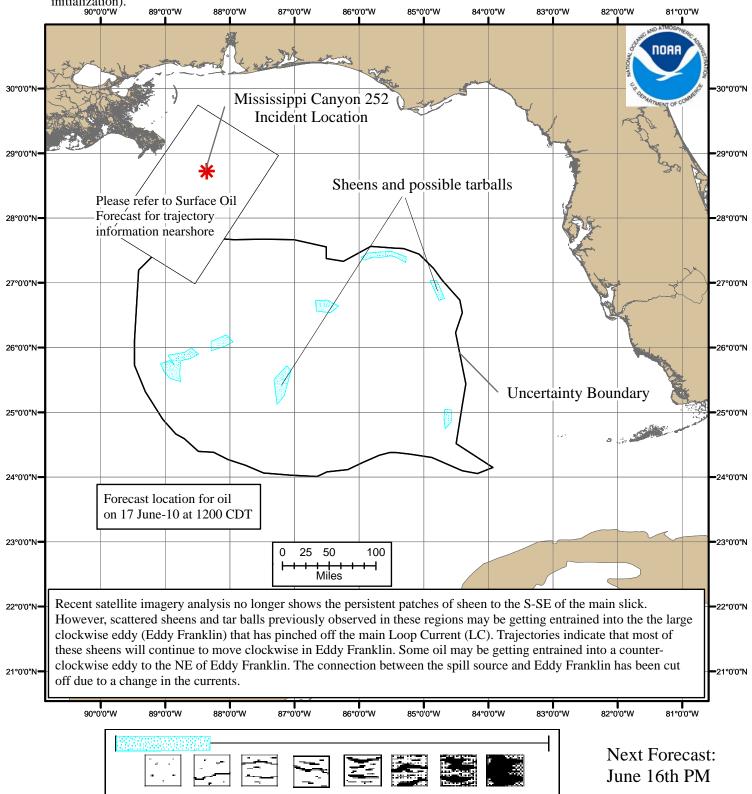

## Offshore<br/>Surface Oil ForecastNOAA/NOS/OR&ROffshoreDeepwater Horizon MC252Estimate for: 1200 CDT, Thursday, 6/17/10<br/>Date Prepared: 1900 CDT, Tuesday, 6/15/10

Currents were obtained from four models: NOAA Gulf of Mexico, NavO/NCOM, NRL/IASNFS, and NC St./SABGOM. Each includes Loop Current dynamics. Gulf wide winds were obtained from the gridded NCEP product. The model was initialized from June 11 to June 14 satellite imagery analysis, and a June 11 CG/NOAA overflight. The leading edge may contain tarballs that are not readily observable from the imagery (hence not included in the model initialization).