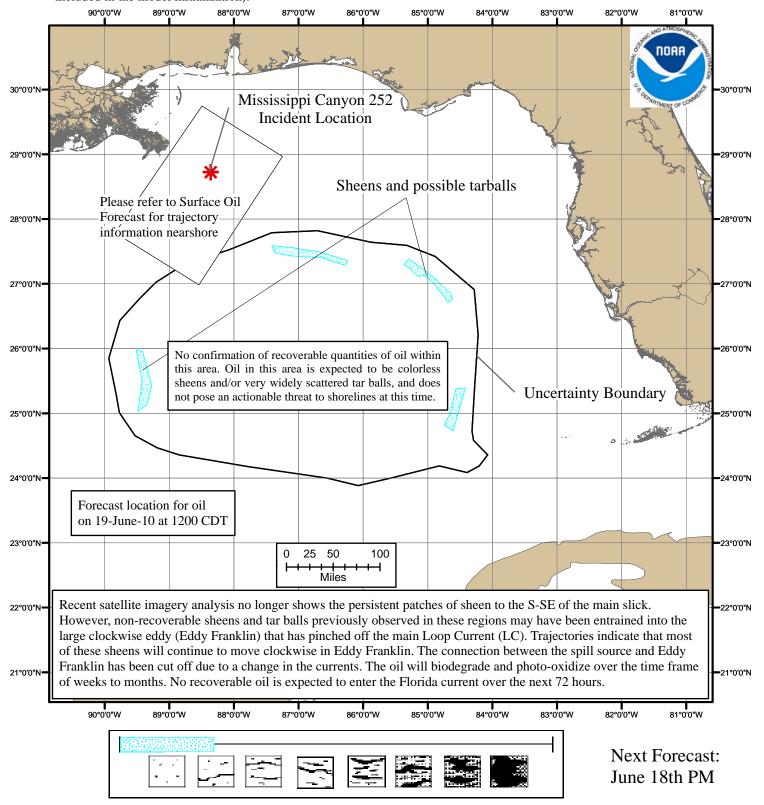

## NOAA/NOS/OR&R

**Offshore** 

Estimate for: 1200 CDT, Saturday, 6/19/10 Date Prepared: 1900 CDT, Thursday, 6/17/10

Currents were obtained from four models: NOAA Gulf of Mexico, NavO/NCOM, NRL/IASNFS, and NC St./SABGOM. Each includes Loop Current dynamics. Gulf wide winds were obtained from the gridded NCEP product. The model was initialized from June 11 to June 14 satellite imagery analysis, a June 16 CG/NOAA overflight, and June 15/16 ship obs. The leading edge may contain tarballs that are not readily observable from the imagery (hence not included in the model initialization).