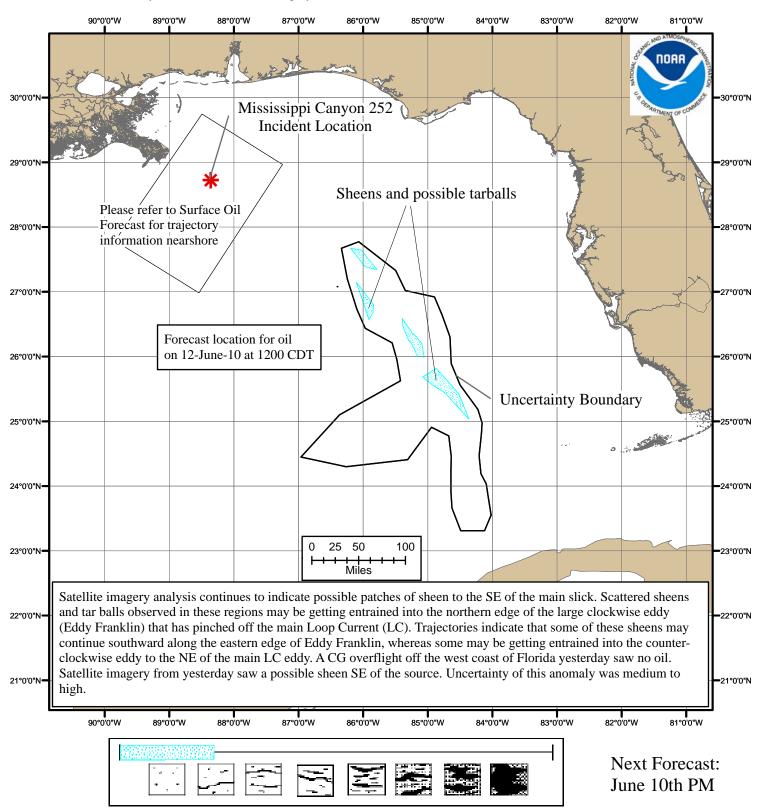

## NOAA/NOS/OR&R

**Offshore** 

Estimate for: 1200 CDT, Saturday, 6/12/10 Date Prepared: 1900 CDT, Wednesday, 6/09/10

Currents were obtained from three models: NOAA Gulf of Mexico, NavO/NCOM, and NC St./SABGOM. Each includes Loop Current dynamics. Gulf wide winds were obtained from the gridded NCEP product. The model was initialized from June 8/9 satellite imagery analysis (NOAA/NESDIS) and ship report from June 8. The leading edge may contain tarballs that are not readily observable from the imagery (hence not included in the model initialization).