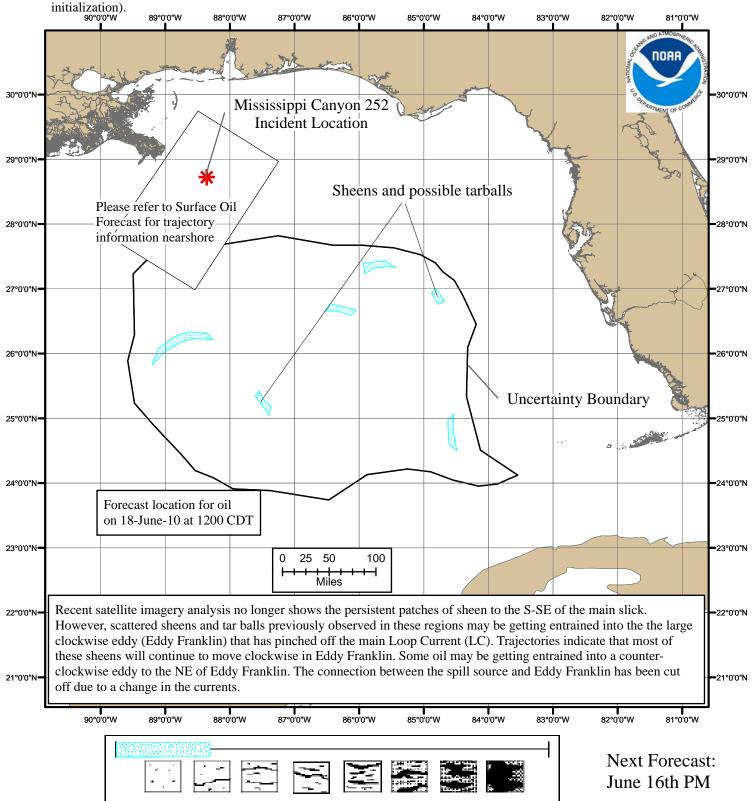

## NOAA/NOS/OR&R

**Offshore** 

Estimate for: 1200 CDT, Friday, 6/18/10 Date Prepared: 1900 CDT, Tuesday, 6/15/10

Currents were obtained from four models: NOAA Gulf of Mexico, NavO/NCOM, NRL/IASNFS, and NC St./SABGOM. Each includes Loop Current dynamics. Gulf wide winds were obtained from the gridded NCEP product. The model was initialized from June 11 to June 14 satellite imagery analysis, and a June 11 CG/NOAA overflight. The leading edge may contain tarballs that are not readily observable from the imagery (hence not included in the model initialization).