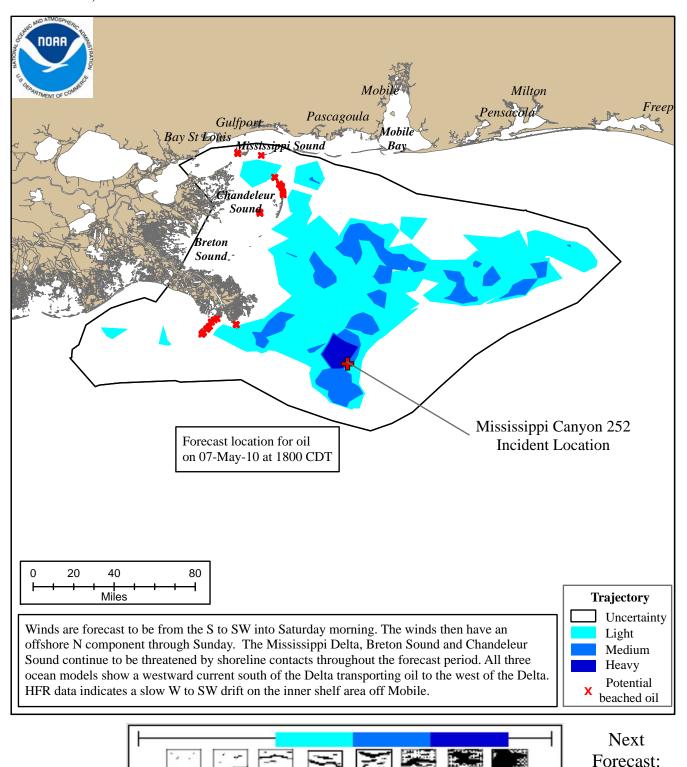

## Trajectory Forecast Mississippi Canyon 252

## NOAA/NOS/OR&R

Estimate for: 1800 CDT, Friday, 5/07/10 Date Prepared: 2000 CDT, Thursday, 5/06/10

May 7th PM

This forecast is based on the NWS spot forecast from Thursday, May 6 PM. Currents were obtained from the NOAA Gulf of Mexico, Texas A&M/TGLO, and NAVO/NRL models and HFR measurements. The model was initialized from satellite imagery analysis provided by NOAA/NESDIS obtained Thursday morning, and 3 Thursday overflights. The leading edge may contain tarballs that are not readily observable from the imagery (hence not included in the model initialization).

this scale bar shows the meaning of the distribution terms at the current time