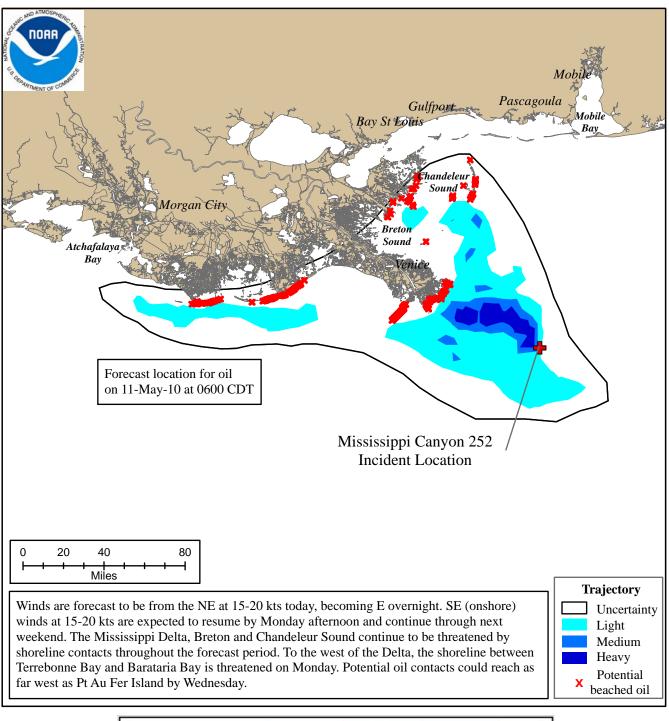

## Trajectory Forecast Mississippi Canyon 252

## NOAA/NOS/OR&R

Estimate for: 0600 CDT, Tuesday, 5/11/10 Date Prepared: 1300 CDT, Sunday, 5/09/10

This forecast is based on the NWS spot forecast from Sunday, May 9th AM. Currents were obtained from the NOAA Gulf of Mexico, USF West Florida Shelf, Texas A&M/TGLO and NAVO/NRL models; and HFR measurements. The model was initialized from satellite imagery and analysis provided by NOAA/NESDIS obtained the evening of May 8 and Sunday morning overflight observations. The leading edge may contain tarballs that are not readily observable from the imagery (hence not included in the model initialization).

Next Forecast: May 10th AM