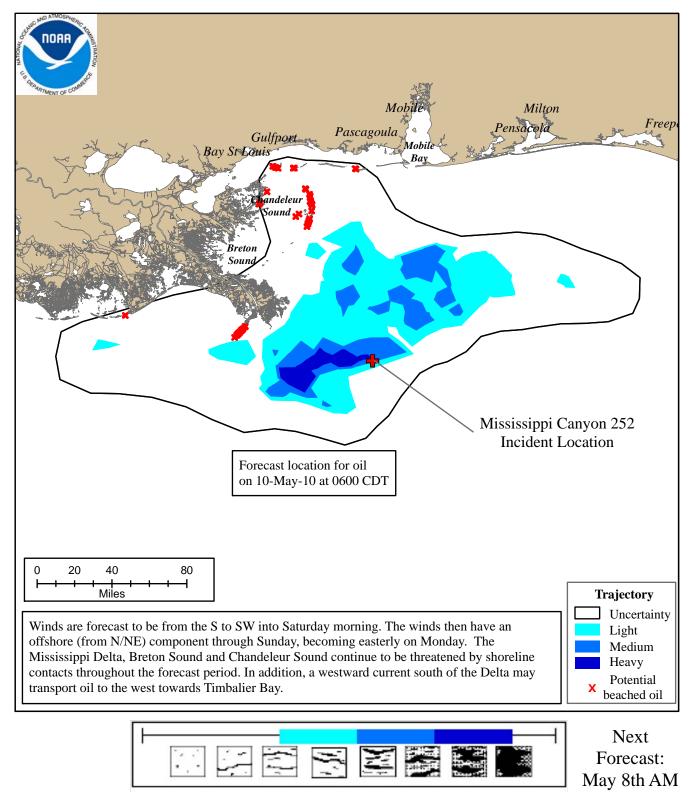

## Trajectory Forecast Mississippi Canyon 252

## NOAA/NOS/OR&R

Estimate for: 0600 CDT, Monday, 5/10/10 Date Prepared: 1300 CDT, Friday, 5/07/10

This forecast is based on the NWS spot forecast from Friday, May 7 AM. Currents were obtained from the NOAA Gulf of Mexico, Texas A&M/TGLO, and NAVO/NRL models; and HFR measurements. The model was initialized from satellite imagery and analysis provided by NOAA/NESDIS obtained Thursday morning, and Thursday/Friday overflight observations. The leading edge may contain tarballs that are not readily observable from the imagery (hence not included in the model initialization).

this scale bar shows the meaning of the distribution terms at the current time