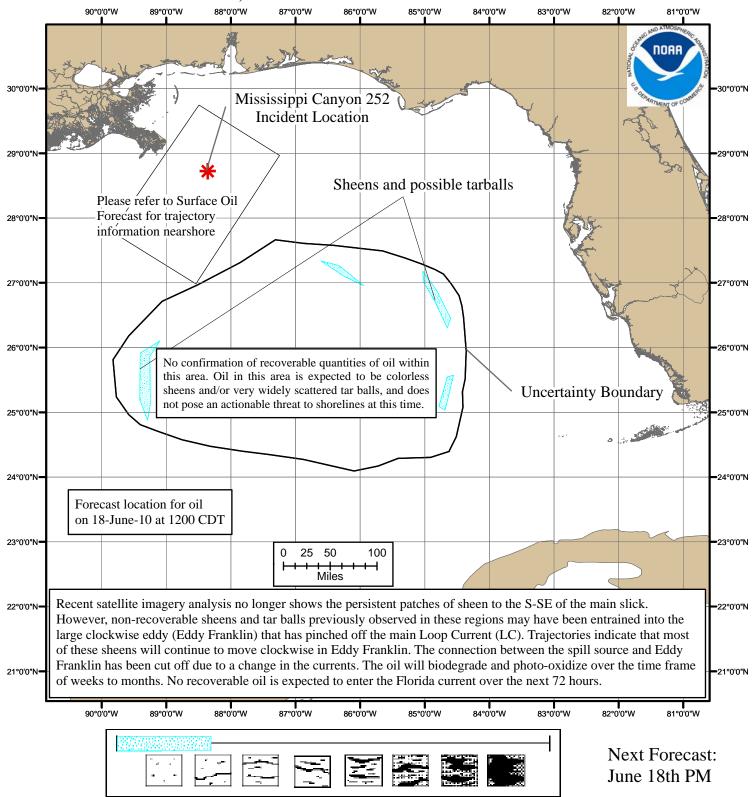

## Offshore<br/>Surface Oil ForecastNOAA/NOS/OR&ROffshoreDeepwater Horizon MC252Estimate for: 1200 CDT, Friday, 6/18/10<br/>Date Prepared: 1900 CDT, Thursday, 6/17/10

Currents were obtained from four models: NOAA Gulf of Mexico, NavO/NCOM, NRL/IASNFS, and NC St./SABGOM. Each includes Loop Current dynamics. Gulf wide winds were obtained from the gridded NCEP product. The model was initialized from June 11 to June 14 satellite imagery analysis, a June 16 CG/NOAA overflight, and June 15/16 ship obs. The leading edge may contain tarballs that are not readily observable from the imagery (hence not included in the model initialization).

this scale bar shows the meaning of the distribution terms at the current time