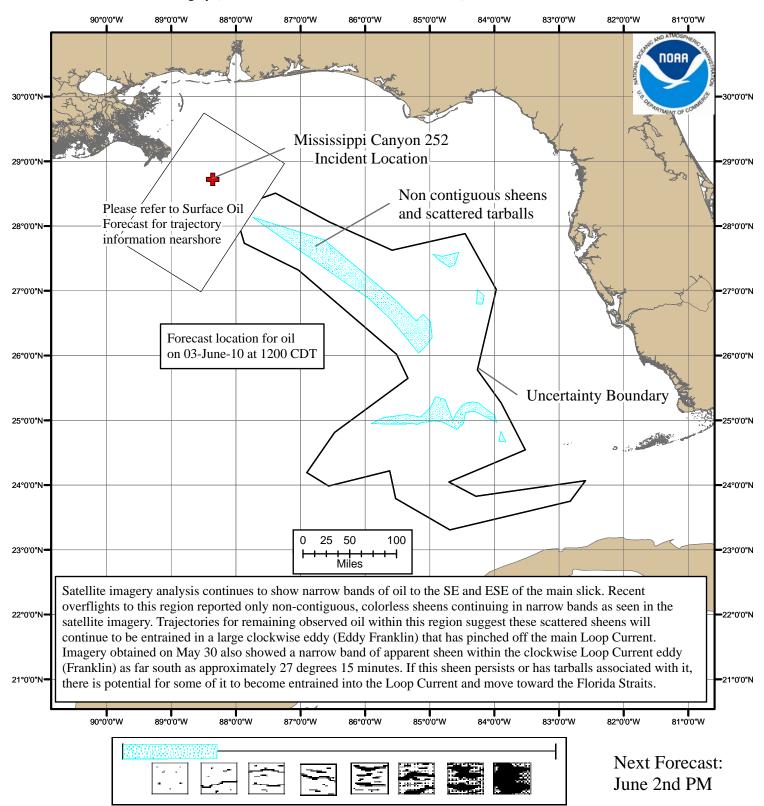

## Offshore<br/>Surface Oil ForecastNOAA/NOS/OR&ROffshoreDeepwater Horizon MC252Estimate for: 1200 CDT, Thursday, 6/03/10<br/>Date Prepared: 1900 CDT, Tuesday, 6/01/10

Currents were obtained from three models: NOAA Gulf of Mexico, NavO/NCOM, and NRL/IASNFS. Each includes Loop Current dynamics. Gulf wide winds were obtained from the gridded NCEP product. The model was initialized from Sunday-Tuesday satellite imagery analysis (NOAA/NESDIS). The leading edge may contain tarballs that are not readily observable from the imagery (hence not included in the model initialization).