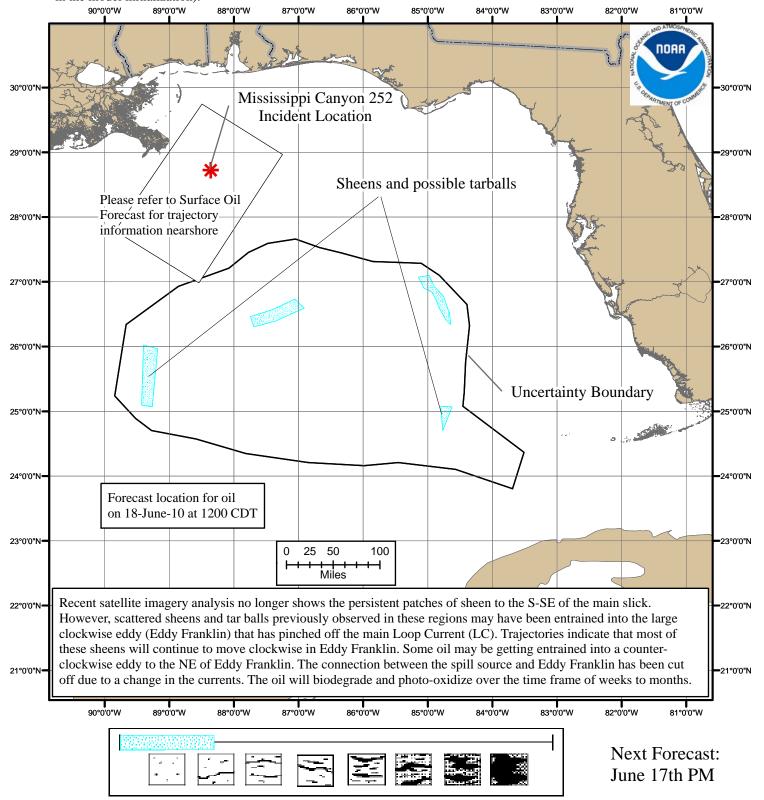

## NOAA/NOS/OR&R

Offshore

Estimate for: 1200 CDT, Friday, 6/18/10

Date Prepared: 1900 CDT, Wednesday, 6/16/10

Currents were obtained from four models: NOAA Gulf of Mexico, NavO/NCOM, NRL/IASNFS, and NC St./SABGOM. Each includes Loop Current dynamics. Gulf wide winds were obtained from the gridded NCEP product. The model was initialized from June 11 to June 14 satellite imagery analysis, a June 16 CG/NOAA overflight, and June 15 ship obs. The leading edge may contain tarballs that are not readily observable from the imagery (hence not included in the model initialization).