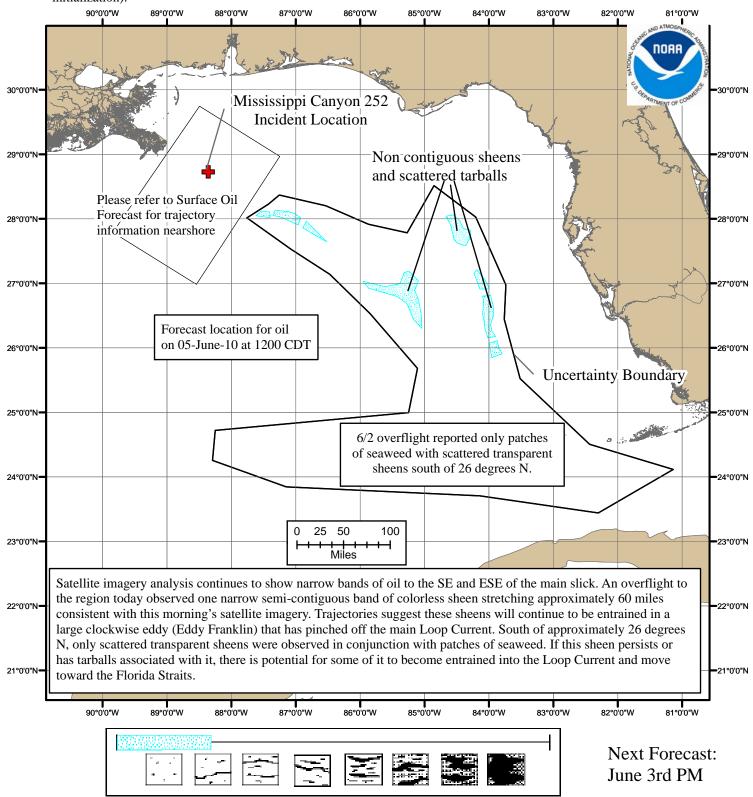

## Offshore<br/>Surface Oil ForecastNOAA/NOS/OR&ROffshoreDeepwater Horizon MC252Estimate for: 1200 CDT, Saturday, 6/05/10<br/>Date Prepared: 1900 CD Wednesday, 6/02/10

Currents were obtained from three models: NOAA Gulf of Mexico, NavO/NCOM, and NRL/IASNFS. Each includes Loop Current dynamics. Gulf wide winds were obtained from the gridded NCEP product. The model was initialized from Wednesday satellite imagery analysis (NOAA/NESDIS) and observations from an overflight of the region. The leading edge may contain tarballs that are not readily observable from the imagery (hence not included in the model initialization).

this scale bar shows the meaning of the distribution terms at the current time